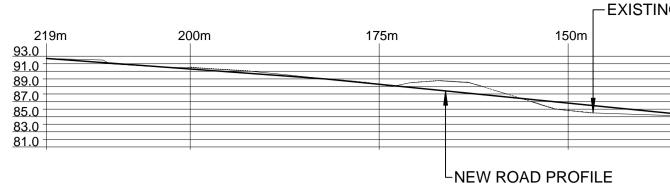

## EXISTING GROUND PROFILE

| 12 | 5m 10 | 0m 75 | 5m 50 | 0m 2 | 5m 0 | m                   |
|----|-------|-------|-------|------|------|---------------------|
|    |       |       |       |      |      | 93.0                |
|    |       |       |       |      |      | <u>93.0</u><br>91.0 |
|    |       |       |       |      |      | -89.0               |
|    |       |       |       |      |      | 87.0                |
|    |       |       |       |      |      | 85.0                |
|    |       |       |       |      |      | 83.0                |
|    |       |       |       |      |      | 81.0                |
|    |       |       |       |      |      | 101.0               |