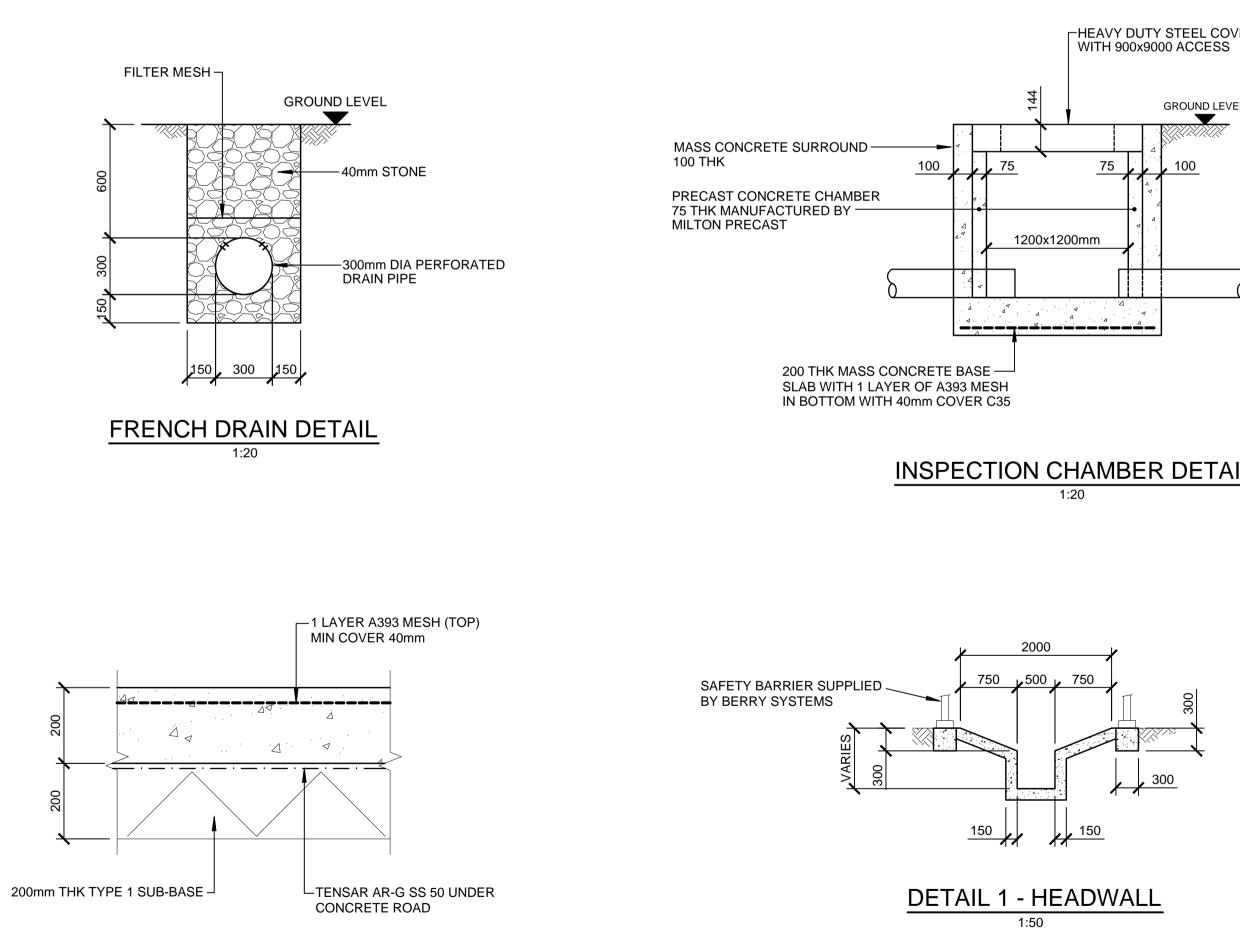

STING GROUND PROFILE

| 12 | 5m 10 | 0m 75 | 5m 50 | 0m 2 | 5m 0 | m                   |
|----|-------|-------|-------|------|------|---------------------|
|    |       |       |       |      |      | 93.0                |
|    |       |       |       |      |      | <u>93.0</u><br>91.0 |
|    |       |       |       |      |      | -89.0               |
|    |       |       |       |      |      | 87.0                |
|    |       |       |       |      |      | 85.0                |
|    |       |       |       |      |      | 83.0                |
|    |       |       |       |      |      | 81.0                |
|    |       |       |       |      |      | 101.0               |

## **ELEVATION ON NEW ACCESS ROAD**

1:500

## PROFILE ON NEW FRENCH DRAIN

ROAD CONSTRUCTION 1:10

1:500



| DO NOT SCALE                                                                                                                                                                                                                                                                                                                                  | A1                                                   |  |
|-----------------------------------------------------------------------------------------------------------------------------------------------------------------------------------------------------------------------------------------------------------------------------------------------------------------------------------------------|------------------------------------------------------|--|
| NOTE