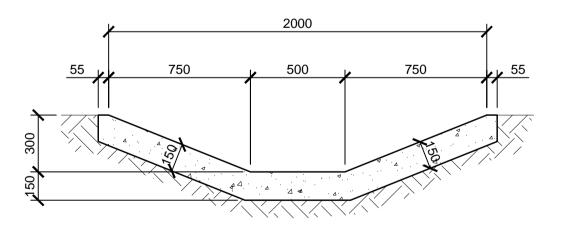

**TYPICAL SECTION** SHOWING DITCH 1:20

## EXISTING GROUND PROFILE

| 12 | 5m 10 | 0m 75 | 5m 50 | 0m 2 | 5m 0 | m                   |
|----|-------|-------|-------|------|------|---------------------|
|    |       |       |       |      |      | 93.0                |
|    |       |       |       |      |      | <u>93.0</u><br>91.0 |
|    |       |       |       |      |      | -89.0               |
|    |       |       |       |      |      | 87.0                |
|    |       |       |       |      |      | 85.0                |
|    |       |       |       |      |      | 83.0                |
|    |       |       |       |      |      | 81.0                |
|    |       |       |       |      |      | 101.0               |

## **ELEVATION ON NEW ACCESS ROAD**

1:500

## PROFILE ON N