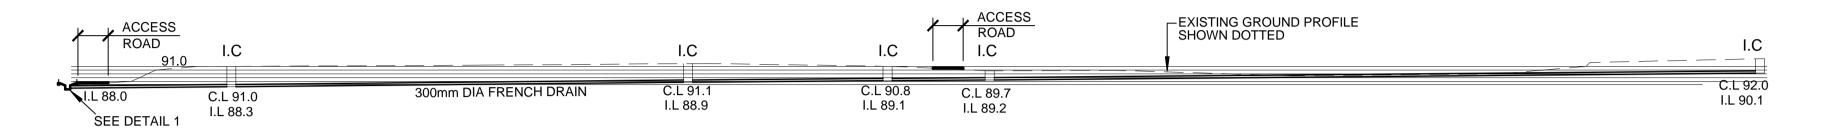

## **ELEVATION ON NEW ACCESS ROAD**

1:500

## PROFILE ON NEW FRENCH DRAIN

ROAD CONSTRUCTION 1:10

1:500

| DO NOT SCALE                                                                                                                                                                                                                                                                                                                                  | A1                                                   |  |
|-----------------------------------------------------------------------------------------------------------------------------------------------------------------------------------------------------------------------------------------------------------------------------------------------------------------------------------------------|------------------------------------------------------|--|
| NOTES:<br>1. FOR ARRANGEMENT SEE DRAWING NO.<br>4858 / 003.                                                                                                                                                                                                                                                                                   |                                                      |  |
|                                                                                                                                                                                                                                                                                                                                               |                                                      |  |
|                                                                                                                                                                                                                                                                                                                                               |                                                      |  |
|                                                                                                                                                                                                                                                                                                                                               |                                                      |  |
|                                                                                                                                                                                                                                                                                                                                               |                                                      |  |
|                                                                                                                                                                                                                                                                                                                                               |                                                      |  |
|                                                                                                                                                                                                                                                                                                                                               |                                                      |  |
|                                                                                                                                                                                                                                                                                                                                               |                                                      |  |
|                                                                                                                                                                                                                                                                                                                                               |                                                      |  |
|                                                                                                                                                                                                                                                                                                                                               |                                                      |  |
|                                                                                                                                                                                                                                                                                                                                               |                                                      |  |
|                                                                                                                                                                                                                                                                                                                                               |                                                      |  |
|                                                                                                                                                                                                                                                                                                                                               |                                                      |  |
|                                                                                                                                                                                                                                                                                                                                               |                                                      |  |
|                                                                                                                                                                                                                                                                                                                                               |                                                      |  |
|                                                                                                                                                                                                                                                                                                                                               |                                                      |  |
|                                                                                                                                                                                                                                                                                                                                               |                                                      |  |
|                                                                                                                                                                                                                                                                                                                                               |                                                      |  |
|                                                                                                                                                                                                                                                                                                                                               |                                                      |  |
|                                                                                                                                                                                                                                                                                                                                               |                                                      |  |
|                                                                                                                                                                                                                                                                                                                                               |                                                      |  |
|                                                                                                                                                                                                                                                                                                                                               |                                                      |  |
|                                                                                                                                                                                                                                                                                                                                               |                                                      |  |
|                                                                                                                                                                                                                                                                                                                                               |                                                      |  |
| A 04.10.11 LD ISSUE FOR                                                                                                                                                                                                                                                                                                                       |                                                      |  |
| REV DATE DRAWN DESCRIPTION   ©R A CAMIS & PARTNERS Ltd   This drawing shall not be copied, altered or page                                                                                                                                                                                                                                    | ssed                                                 |  |
| This drawing shall not be copied, altered or parts<br>to any third party without the written consent<br>R A CAMIS & PARTNERS Ltd who accept no res<br>for digitally altered versions by others, unless<br>for verification. R A CAMIS & PARTNERS Ltd als<br>no responsibility for any digital copy corrupted<br>electronic data transmission. | of<br>sponsibility<br>eturned<br>so accept<br>during |  |
| R A CAMIS & PARTNERS<br>Consulting Civil & Structural Engl<br>Stone Castle, Stone Castle Drive, Stone, Kent I<br>Tel: 01322 383270 Fax: 0132<br>e-mail: info@racamis.co.uk                                                                                                                                                                    | neers                                                |  |
| CONTRACT BRITISH GYPSUM                                                                                                                                                                                                                                                                                                                       |                                                      |  |
| ROBERTSBRIDGE WOR                                                                                                                                                                                                                                                                                                                             | RKS                                                  |  |
| DSG STORAGE                                                                                                                                                                                                                                                                                                                                   | ILS                                                  |  |
|                                                                                                                                                                                                                                                                                                                                               |                                                      |  |
| DRAWING NR 4858 / 005                                                                                                                                                                                                                                                                                                                         |                                                      |  |
| SCALE 1:500 @ A1 DATE                                                                                                                                                                                                                                                                                                                         | OCT 11                                               |  |
| DRAWN LD CHECKED CSC APPRO                                                                                                                                                                                                                                                                                                                    | VED                                                  |  |
| REVISION A                                                                                                                                                                                                                                                                                                                                    |                                                      |  |